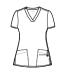

- 6255 **WOMEN'S BASIC V-NECK TOP**
- WOMEN'S CLASSIC FIT XXS - XL
- TRUE-PLUS FIT 1X - 5X (Size M length: 28 1/4")

- Two front lower top loading pockets with hidden three part utility loop
- · Shoulder badge loop
- Vented sides
- · WonderWink silicone ring