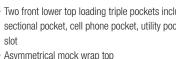

#### 6455 **WOMEN'S MOCK WRAP TOP**

WOMEN'S MODERN FIT XXS - XL

(Size M length: 28 1/4")

TRUE-PLUS FIT 1X - 5X

- Two front lower top loading triple pockets including sectional pocket, cell phone pocket, utility pocket and pen
- · Asymmetrical mock wrap top
- · Shoulder badge loop
- Vented sides
- WonderWink silicone logo