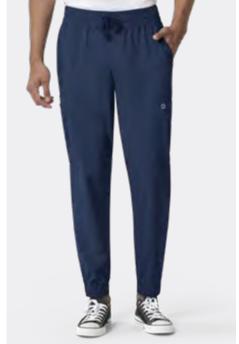

5555 **WOMEN'S COMFORT WAIST CARGO JOGGER PANT** 

> WOMEN'S MODERN FIT XXS - XL PETITE: XXS - XL TALL: XS - XL

TRUE-PLUS FIT 1X - 5X PETITE: 1X - 3X TALL: 1X - 3X (Size M leg opening: 4 1/2") Inseam length: Regular: 28", Petite: 26", Tall: 31"

- Dyed-to-Match knit yoga waist with interior control tie
- Two front welt pockets with runners pocket along back waist, and two cargo pockets with three accessory
- · Slim leg jogger fit with knit cuff at bottom hem