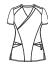

#### 6455 **WOMEN'S MOCK WRAP TOP**

WOMEN'S MODERN FIT XXS - XL

(Size M length: 28 1/4")

TRUE-PLUS FIT 1X - 5X

- Two front lower top loading triple pockets including sectional pocket, cell phone pocket, utility pocket and pen
- · Asymmetrical mock wrap top
- · Shoulder badge loop
- Vented sides
- WonderWink silicone logo