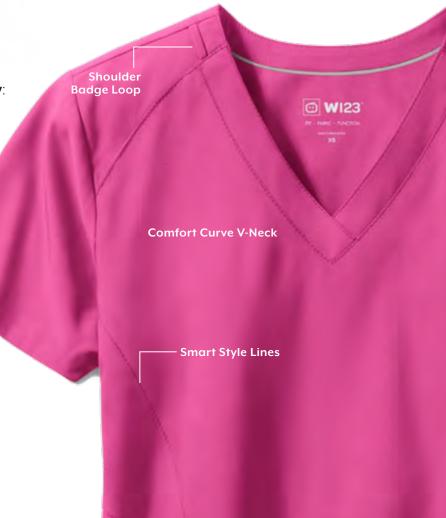

### **FUNCTION**

Standout styling paired with functional utility creates superb organization using spacious pockets, multiple utility loops, and thoughtful trims.