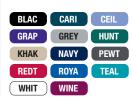

WOMEN'S MODERN FIT XXS - XL

TRUE-PLUS FIT 1X - 5X (Size M length: 27 1/4")

- CARI GALA KHAK NAVY PEWT REDT TEAL WHIT
- Two front lower top loading double pockets including sectional pocket, cell phone pocket, and hidden three part utility loop
- Shoulder badge loop
- Vented sides
- WonderWink silicone ring