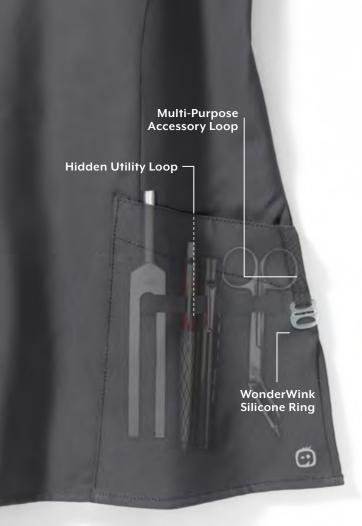

### **FUNCTION**

Standout styling paired with functional utility creates superb organization using spacious pockets, multiple utility loops, and thoughtful trims.