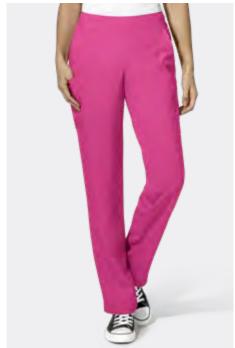

#### 5255 **WOMEN'S DRAWSTRING PANT**

WOMEN'S CLASSIC FIT XXS - XL PETITE: XXS - XL TALL: XS - XL

TRUE-PLUS FIT 1X - 5X PETITE: 1X - 3X TALL: 1X - 3X (Size M leg opening: 7 3/4")

- Flat front webbed drawstring
- Two front slant pockets with deco stitching, one cargo pocket, and one back pocket with deco stitching
- Vented bottom