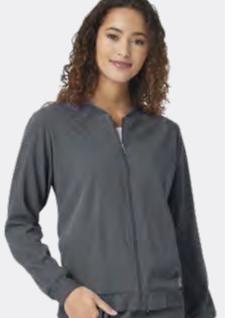

#### 6329 **WOMEN'S DOLMAN 3-POCKET TOP** WOMEN'S MODERN FIT

XXS - XL

TRUE-PLUS FIT 2XL - 5XL (Size M length: front 27 3/4", back 28 3/4")

\*Available December 2020 CRCS not included GROUP assortment

- Dyed-to-match flat back rib knit at center back • High stretch, high recovery for supreme comfort
- 8129 **WOMEN'S BOMBER JACKET**
- WOMEN'S MODERN FIT XXS - XL
- TRUE-PLUS FIT 2XL - 5XL

(Size M length: 25 3/4")

- Two large side entry pockets and two inner top loading pockets
- · Soft rib knit cuffs

· Shoulder badge loop

• Shape enhancing curved princess seams

- Dyed-to-match flat back rib knit back panel for wider range of
- · Soft rib knit crew neckline
- Shoulder badge loop
- · Easy zip front closure