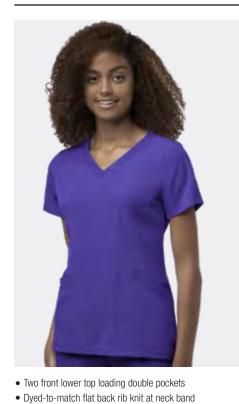

#### 6329 **WOMEN'S DOLMAN 3-POCKET TOP** WOMEN'S MODERN FIT

XXS - XL

TRUE-PLUS FIT 2XL - 5XL (Size M length: front 27 3/4", back 28 3/4")

\*Available December 2020 CRCS not included GROUP assortment

- Dyed-to-match flat back rib knit at center back • High stretch, high recovery for supreme comfort
- 8129 **WOMEN'S BOMBER JACKET**
- WOMEN'S MODERN FIT XXS - XL
- TRUE-PLUS FIT 2XL - 5XL