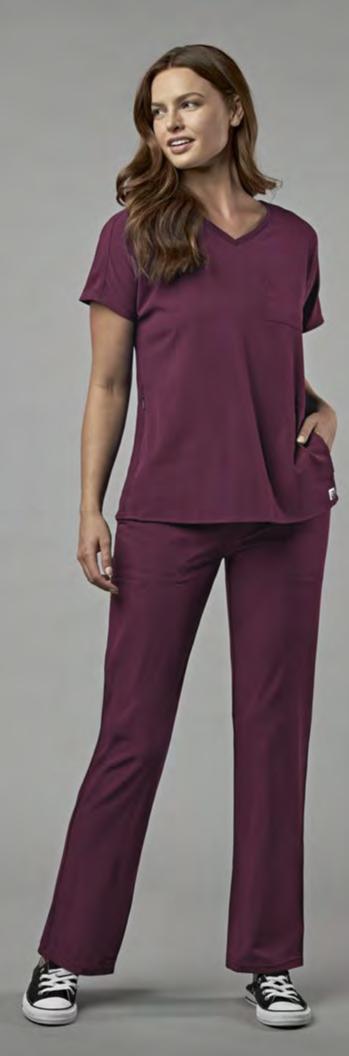

### **WOMEN'S FLEX BACK V-NECK TOP**

WOMEN'S MODERN FIT XXS - XL

TRUE-PLUS FIT 2XL - 5XL

(Size M length: 27 3/4")

• One chest pocket and two invisible zip side pockets

• Dolman sleeves and shoulder badge loop

in the back

• Dyed-to-match flat back rib at V-neck and side panels

• Back box pleat for ease of movement and longer length