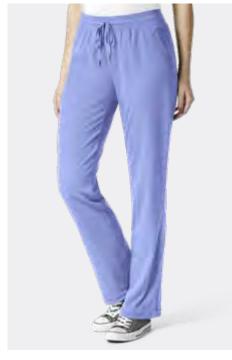

WOMEN'S MODERN FIT

XXS - XL Petite: XXS - XL Tall: XS - XL

TRUE-PLUS FIT 2XL - 5XL Petite: 2XL - 3XL Tall: 2XL - 3XL

(Size M leg opening: 8 34")

\*Available December 2020 CRCS not included GROUP assortment

- Dyed-to-match flat back rib knit waist with full drawstring
- Two side pockets, one welt cargo pocket, and one back pocket
- Dyed-to-match flat back rib knit extension at back waist for added comfort
- . Inner drawcord with a stopper at bottom hem