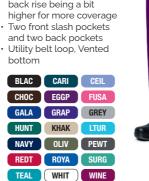

#### Women's Flare Leg Pant

- · Back elastic waist with full adjustable drawstring, front rise sits slightly below natural waist with back rise being a bit higher for more coverage
- and two back pockets
- BLAC CARI CEIL CHOC EGGP FUSA GALA GRAP GREY

#### panels and front waist tie Longer front length BLAC CARI CEIL CHOC EGGP FUSA GALA GRAP GREY

HUNT KHAK LTUR NAVY PEWT REDT ROYA TEAL WHIT