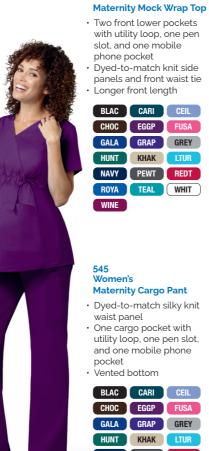

#### panels and front waist tie Longer front length BLAC CARI CEIL CHOC EGGP FUSA GALA GRAP GREY

HUNT KHAK LTUR NAVY PEWT REDT ROYA TEAL WHIT

## **Maternity Cargo Pant**

- Dyed-to-match silky knit waist panel
- One cargo pocket with utility loop, one pen slot, and one mobile phone
- BLAC CARI CEIL CHOC EGGP FUSA GALA GRAP GREY HUNT KHAK LTUR NAVY PEWT REDT
  ROYA TEAL WHIT