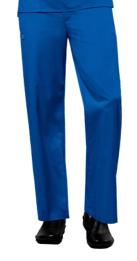

#### Women's Flare Leg Pant

- · Back elastic waist with full adjustable drawstring, front rise sits slightly below natural waist with back rise being a bit higher for more coverage
- and two back pockets
- BLAC CARI CEIL CHOC EGGP FUSA GALA GRAP GREY

#### panels and front waist tie Longer front length BLAC CARI CEIL CHOC EGGP FUSA GALA GRAP GREY

HUNT KHAK LTUR NAVY PEWT REDT ROYA TEAL WHIT