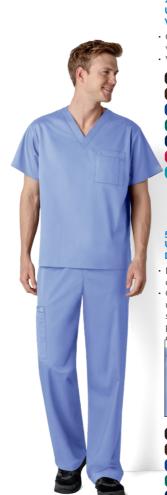

# V-Neck Top

- One double chest pocket with utility loop
- Vented sides

GALA GRAP GREY HUNT KHAK LTUR

NAVY OLIV PEWT REDT ROYA SURG

TEAL WHIT WINE

## V-Neck Top

- · Two front lower pockets and one double chest pocket with utility loop Modified V-neck and shoulder detail for a sporty, masculine look
- Longer back length Vented sides

two cargo pockets including one double one mobile phone pocket, and one back pocket