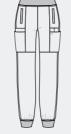

Jogger Pant

Look professional & feel comfortable at work when wearing WonderWink scrubs. Made from premium fabrics & finished to the highest standard, there are many styles & colours clinic. Browse a small selection

- with interior control tie
- Slim leg jogger fit with knit cuff at bottom hem

- Two front lower top loading triple pockets including sectional pocket, mobile phone pocket, utility pocket and pen slot
- Asymmetrical mock wrap top Shoulder badge loop, Vented sides, WonderWink silicone ring