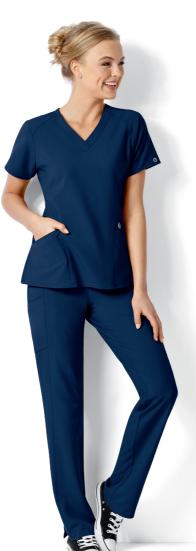

#### Women's V-Neck Top

- Two front lower tilted patch pockets including one WonderWink signature triple pocket · Triple-needle stitching at the dropped shoulder
- Two front body darts for superior shaping
- · WonderFLEX badge above wearer's left pocket,
- AQU BLK CBL CHA CRB GAP GBL GRP HPK HTR MBL NVY
- OCN\* PEW PYA
- RBS\* RTL RYL TWH WIN
- \* OCN & RBS: XS 3XL only