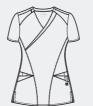

# Stylized V-Neck Top

- Two front lower top loading double pockets including sectional pocket, mobile phone pocket, and hidden three part utility loop
- Shoulder badge loop Vented sides, WonderWink silicone ring
- BLAC CARI CEIL CHHT EGGP GALA GRAP GREY HTPK HUNT KHAK NAVY OLIV PEWT REDT

- with interior control tie
- Slim leg jogger fit with knit cuff at bottom hem

- Two front lower top loading triple pockets including sectional pocket, mobile phone pocket, utility pocket and pen slot
- Asymmetrical mock wrap top Shoulder badge loop, Vented sides, WonderWink silicone ring