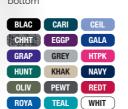

# Stylized V-Neck Top

- Two front lower top loading double pockets including sectional pocket, mobile phone pocket, and hidden three part utility loop
- Shoulder badge loop Vented sides, WonderWink silicone ring
- BLAC CARI CEIL CHHT EGGP GALA GRAP GREY HTPK HUNT KHAK NAVY OLIV PEWT REDT

### ROYA TEAL WHIT WINE