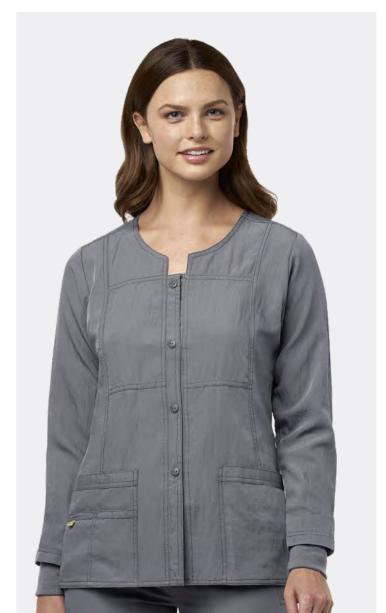

WOMEN'S MODERN FIT XS - M

(Size M length: 28 1/4")

- Two front lower pockets including one WonderWink signature triple pocket
- Dropped shoulder
- Front princess seams for shaping
- Rib-knit cuff that can be worn tucked in or out

## **WONDERWINK FOUR-STRETCH®**

| Style #                     | 6214                                                                                                    | 8114                                             | 7004                                                                                    | 5214                                             |
|-----------------------------|---------------------------------------------------------------------------------------------------------|--------------------------------------------------|-----------------------------------------------------------------------------------------|--------------------------------------------------|
| Sketch                      |                                                                                                         |                                                  |                                                                                         |                                                  |
| Style                       | Women's<br>Sporty V-Neck Top                                                                            | Women's<br>Sporty Button Front Jacket            | Women's<br>4-Stretch Lab Coat                                                           | Women's<br>Sporty Cargo Pant                     |
| Sizes                       | XS - 5XL                                                                                                | XS - 3XL                                         | XS - 2XL                                                                                | XS-5XL<br>Petite: XS-3XL<br>Tall: XS-3XL         |
| Fit                         | WMIWTP                                                                                                  | WM I WTP                                         | WM I WTP                                                                                | WM I WTP                                         |
| Pockets                     | 3                                                                                                       | 4                                                | 5                                                                                       | 6                                                |
| Neck/Leg Style              | V-Neck                                                                                                  | Crew Neck                                        | Notched Lapel                                                                           | Boot Cut                                         |
| Badge/<br>Utility Loop      | •                                                                                                       | •                                                | •                                                                                       | •                                                |
| Vented Sides/<br>Bottoms    | •                                                                                                       |                                                  | •                                                                                       | •                                                |
| Waist                       |                                                                                                         |                                                  |                                                                                         | Full elastic                                     |
| Drawstring                  |                                                                                                         |                                                  |                                                                                         | Drawstring                                       |
| Additional<br>Features      | Locker loop at back neck. Utility loops inside wearer's left pocket. Shaping panels at waist and sides. | Rib-knit cuff that can be worn tucked in or out. | Princess seaming and a mock belt<br>at the waist.<br>An adjustable back button closure. | Forward side seam.<br>Double knee stitch detail. |
| true white - WHT            | wнт                                                                                                     | WHT                                              | WHT                                                                                     | wнт                                              |
| black - <b>BLK</b>          | BLK                                                                                                     | BLK                                              | BLK                                                                                     | BLK                                              |
| pewter - <b>PEW</b>         | BLK                                                                                                     | BLK                                              |                                                                                         | BLK                                              |
| navy - <b>NVY</b>           | NVY                                                                                                     | NVY                                              |                                                                                         | NVY                                              |
| royal - <b>RYL</b>          | RYL                                                                                                     |                                                  |                                                                                         | RYL                                              |
| ceil blue - CBL             | CBL                                                                                                     |                                                  |                                                                                         | CBL                                              |
| hunter - HTR                | HTR                                                                                                     |                                                  |                                                                                         | HTR                                              |
| caribbean blue - <b>CRB</b> | CRB                                                                                                     |                                                  |                                                                                         | CRB                                              |
| real teal - <b>RTL</b>      | RTL                                                                                                     |                                                  |                                                                                         | RTL                                              |
| galaxy blue - GBL           | GBL                                                                                                     |                                                  |                                                                                         | GBL                                              |
| eggplant - <b>EGP</b>       | EGP*                                                                                                    |                                                  |                                                                                         | EGP *                                            |
| wine - WIN                  | WIN                                                                                                     |                                                  |                                                                                         | WIN                                              |