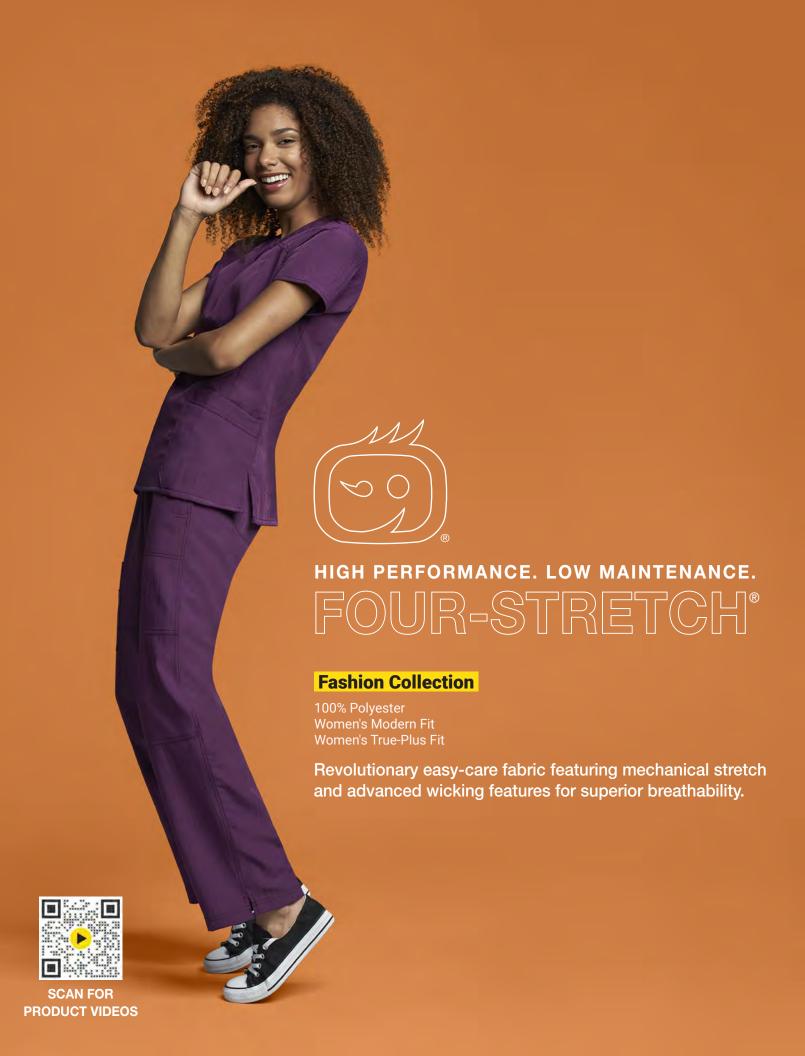

## **WONDERWINK FOUR-STRETCH®**

WOMEN'S MODERN FIT

XS - L XS - L

XS - L

(Size M leg opening: 9 1/4")

- Full elastic waistband with WonderWink drawstring
- Two front reinforced seam pockets, one double cargo pocket with hidden mesh cell phone pocket, and one back patch pocket
- Forward side seam
- · Double knee stitch detail
- Vented bottom