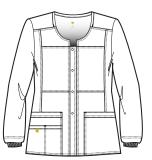

WOMEN'S MODERN FIT XS - M

(Size M length: 28 1/4")

- Two front lower pockets including one WonderWink signature triple pocket
- Dropped shoulder
- Front princess seams for shaping
- Rib-knit cuff that can be worn tucked in or out

## **WONDERWINK FOUR-STRETCH®**

| Style #                     | 6214                                                                                                    | 8114                                             | 7004                                                                                    | 5214                                             |
|-----------------------------|---------------------------------------------------------------------------------------------------------|--------------------------------------------------|-----------------------------------------------------------------------------------------|--------------------------------------------------|
| Sketch                      |                                                                                                         |                                                  |                                                                                         |                                                  |
| Style                       | Women's<br>Sporty V-Neck Top                                                                            | Women's<br>Sporty Button Front Jacket            | Women's<br>4-Stretch Lab Coat                                                           | Women's<br>Sporty Cargo Pant                     |
| Sizes                       | XS - 5XL                                                                                                | XS - 3XL                                         | XS - 2XL                                                                                | XS-5XL<br>Petite: XS-3XL<br>Tall: XS-3XL         |
| Fit                         | WMIWTP                                                                                                  | WM I WTP                                         | WM I WTP                                                                                | WM I WTP                                         |
| Pockets                     | 3                                                                                                       | 4                                                | 5                                                                                       | 6                                                |
| Neck/Leg Style              | V-Neck                                                                                                  | Crew Neck                                        | Notched Lapel                                                                           | Boot Cut                                         |
| Badge/<br>Utility Loop      | •                                                                                                       | •                                                | •                                                                                       | •                                                |
| Vented Sides/<br>Bottoms    | •                                                                                                       |                                                  | •                                                                                       | •                                                |
| Waist                       |                                                                                                         |                                                  |                                                                                         | Full elastic                                     |
| Drawstring                  |                                                                                                         |                                                  |                                                                                         | Drawstring                                       |
| Additional<br>Features      | Locker loop at back neck. Utility loops inside wearer's left pocket. Shaping panels at waist and sides. | Rib-knit cuff that can be worn tucked in or out. | Princess seaming and a mock belt<br>at the waist.<br>An adjustable back button closure. | Forward side seam.<br>Double knee stitch detail. |
| true white - WHT            | wнт                                                                                                     | WHT                                              | WHT                                                                                     | wнт                                              |
| black - <b>BLK</b>          | BLK                                                                                                     | BLK                                              | BLK                                                                                     | BLK                                              |
| pewter - <b>PEW</b>         | BLK                                                                                                     | BLK                                              |                                                                                         | BLK                                              |
| navy - <b>NVY</b>           | NVY                                                                                                     | NVY                                              |                                                                                         | NVY                                              |
| royal - <b>RYL</b>          | RYL                                                                                                     |                                                  |                                                                                         | RYL                                              |
| ceil blue - CBL             | CBL                                                                                                     |                                                  |                                                                                         | CBL                                              |
| hunter - HTR                | HTR                                                                                                     |                                                  |                                                                                         | HTR                                              |
| caribbean blue - <b>CRB</b> | CRB                                                                                                     |                                                  |                                                                                         | CRB                                              |
| real teal - <b>RTL</b>      | RTL                                                                                                     |                                                  |                                                                                         | RTL                                              |
| galaxy blue - GBL           | GBL                                                                                                     |                                                  |                                                                                         | GBL                                              |
| eggplant - <b>EGP</b>       | EGP*                                                                                                    |                                                  |                                                                                         | EGP *                                            |
| wine - WIN                  | WIN                                                                                                     |                                                  |                                                                                         | WIN                                              |