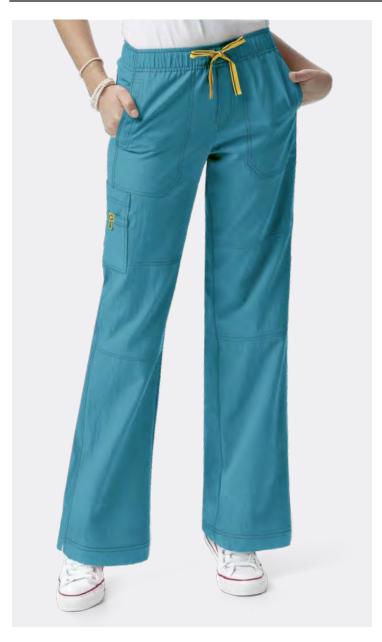

## **WONDERWINK FOUR-STRETCH®**

| Style #                     | 6214                                                                                                    | 8114                                             | 7004                                                                                    | 5214                                             |
|-----------------------------|---------------------------------------------------------------------------------------------------------|--------------------------------------------------|-----------------------------------------------------------------------------------------|--------------------------------------------------|
| Sketch                      |                                                                                                         |                                                  |                                                                                         |                                                  |
| Style                       | Women's<br>Sporty V-Neck Top                                                                            | Women's<br>Sporty Button Front Jacket            | Women's<br>4-Stretch Lab Coat                                                           | Women's<br>Sporty Cargo Pant                     |
| Sizes                       | XS - 5XL                                                                                                | XS - 3XL                                         | XS - 2XL                                                                                | XS-5XL<br>Petite: XS-3XL<br>Tall: XS-3XL         |
| Fit                         | WMIWTP                                                                                                  | WM I WTP                                         | WM I WTP                                                                                | WM I WTP                                         |
| Pockets                     | 3                                                                                                       | 4                                                | 5                                                                                       | 6                                                |
| Neck/Leg Style              | V-Neck                                                                                                  | Crew Neck                                        | Notched Lapel                                                                           | Boot Cut                                         |
| Badge/<br>Utility Loop      | •                                                                                                       | •                                                | •                                                                                       | •                                                |
| Vented Sides/<br>Bottoms    | •                                                                                                       |                                                  | •                                                                                       | •                                                |
| Waist                       |                                                                                                         |                                                  |                                                                                         | Full elastic                                     |
| Drawstring                  |                                                                                                         |                                                  |                                                                                         | Drawstring                                       |
| Additional<br>Features      | Locker loop at back neck. Utility loops inside wearer's left pocket. Shaping panels at waist and sides. | Rib-knit cuff that can be worn tucked in or out. | Princess seaming and a mock belt<br>at the waist.<br>An adjustable back button closure. | Forward side seam.<br>Double knee stitch detail. |
| true white - WHT            | wнт                                                                                                     | WHT                                              | WHT                                                                                     | wнт                                              |
| black - <b>BLK</b>          | BLK                                                                                                     | BLK                                              | BLK                                                                                     | BLK                                              |
| pewter - <b>PEW</b>         | BLK                                                                                                     | BLK                                              |                                                                                         | BLK                                              |
| navy - <b>NVY</b>           | NVY                                                                                                     | NVY                                              |                                                                                         | NVY                                              |
| royal - <b>RYL</b>          | RYL                                                                                                     |                                                  |                                                                                         | RYL                                              |
| ceil blue - CBL             | CBL                                                                                                     |                                                  |                                                                                         | CBL                                              |
| hunter - HTR                | HTR                                                                                                     |                                                  |                                                                                         | HTR                                              |
| caribbean blue - <b>CRB</b> | CRB                                                                                                     |                                                  |                                                                                         | CRB                                              |
| real teal - <b>RTL</b>      | RTL                                                                                                     |                                                  |                                                                                         | RTL                                              |
| galaxy blue - GBL           | GBL                                                                                                     |                                                  |                                                                                         | GBL                                              |
| eggplant - <b>EGP</b>       | EGP*                                                                                                    |                                                  |                                                                                         | EGP *                                            |
| wine - WIN                  | WIN                                                                                                     |                                                  |                                                                                         | WIN                                              |