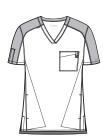

#### 6355 MEN'S V-NECK TOP

MEN'S MODERN FIT XS - XXL (Size M length: front 29", back 30")

- Contrast color at sleeve, shoulder, and back neckline
- Shoulder badge loop
- Longer back length with vented sides
- Embroidery friendly design
- WonderWink silicone ring

- Two lower side entry pockets, one chest pocket with utility loop, and pen slot sleeve pocket
- Shoulder badge loop
- Longer back length with vented sides
- Embroidery friendly design
- WonderWink silicone ring