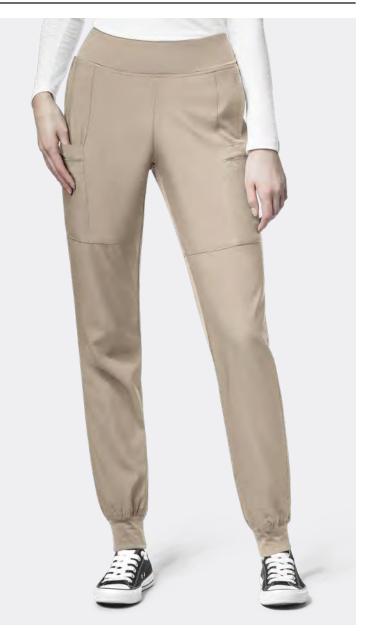

#### 5555 Women's Comfort Waist Cargo Jogger Pant

WOMEN'S MODERN FIT XS - XXL PETITE: XS - XXL TALL: XS - XXL

 $\begin{array}{l} (Size \ M \ leg \ opening: \ 4 \ 1 \boxtimes ") \\ Inseam \ length: \ Regular: \ 28 \ 1 \boxtimes " \ Petite: \ 26 \\ 1 \boxtimes ", \ Tall: \ 31 \ 1 \boxtimes " \end{array}$ 

- Dyed-to-Match knit yoga waist with interior control tie
- Two front welt pockets with runners pocket along back waist, and two cargo pockets with three accessory pockets
- Slim leg jogger fit with knit cuff at bottom hem