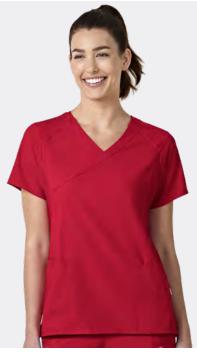

| BLAC | CARI | CEIL |
|------|------|------|
| GRAP | EGGP | NAVY |
| HUNT | GREY | PEWT |
| ROYA | TEAL | WHIT |
| WINE |      |      |

- Two front lower top loading triple pockets including sectional pocket, cell phone pocket, utility pocket and pen slot
- Asymmetrical mock wrap top
- Shoulder badge loop
- Vented sides
- WonderWink silicone ring