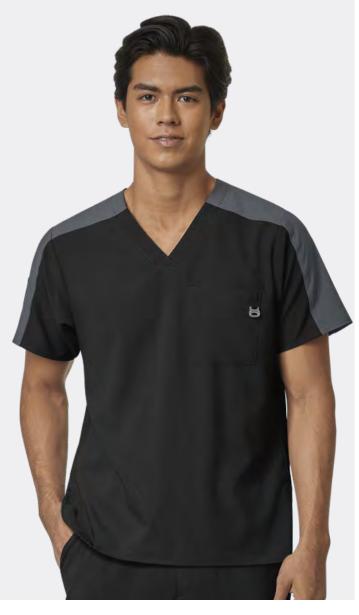

#### 6655 MEN'S COLORBLOCK TOP

MEN'S MODERN FIT XS - XXL (Size M length: front 29", back 30")

- Two lower side entry pockets, one chest pocket with utility loop, and pen slot sleeve pocket
- Shoulder badge loop
- Longer back length with vented sides
- Embroidery friendly design
- WonderWink silicone ring