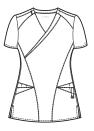

| BLAC | CARI | CEIL |
|------|------|------|
| GRAP | EGGP | NAVY |
| HUNT | GREY | PEWT |
| ROYA | TEAL | WHIT |
| WINE |      |      |

- Two front lower top loading triple pockets including sectional pocket, cell phone pocket, utility pocket and pen slot
- Asymmetrical mock wrap top
- Shoulder badge loop
- Vented sides
- WonderWink silicone ring