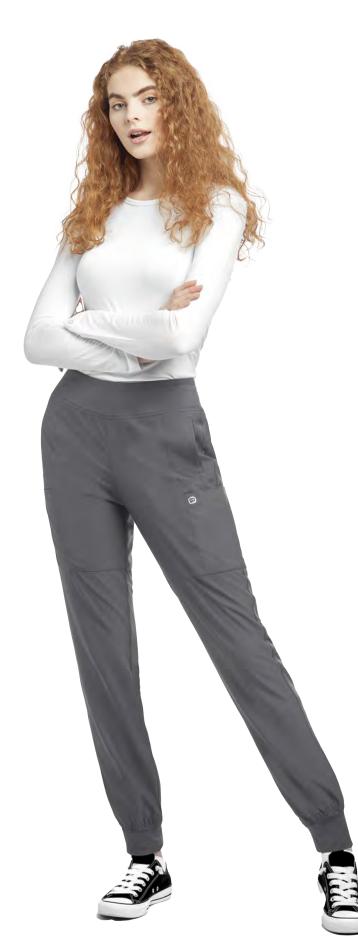

#### 5555 Women's Comfort Waist Cargo Jogger Pant

WOMEN'S MODERN FIT XS - XXL PETITE: XS - XXL TALL: XS - XXL

 $\begin{array}{l} (Size \ M \ leg \ opening: \ 4 \ 1 \boxtimes ") \\ Inseam \ length: \ Regular: \ 28 \ 1 \boxtimes " \ Petite: \ 26 \\ 1 \boxtimes ", \ Tall: \ 31 \ 1 \boxtimes " \end{array}$ 

- Dyed-to-Match knit yoga waist with interior control tie
- Two front welt pockets with runners pocket along back waist, and two cargo pockets with three accessory pockets
- Slim leg jogger fit with knit cuff at bottom hem