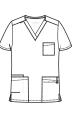

#### 6855 UNISEX 4-POCKET UTILITY TOP

| BLAC | CARI | CEIL |
|------|------|------|
| HUNT | NAVY | PEWT |
| WHIT | ROYA | TEAL |
| WINE |      |      |

- V-neckline
- Shoulder badge loop
- One chest pocket, two roomy top loading lower pockets with hidden multi-purpose accessory loop and additional cell phone pocket
- Side vents
- WonderWink silicone ring