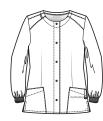

- Two lower side entry pockets, one chest pocket with utility loop, and pen slot sleeve pocket
- Shoulder badge loop
- Longer back length with vented sides
- Embroidery friendly design
- WonderWink silicone ring