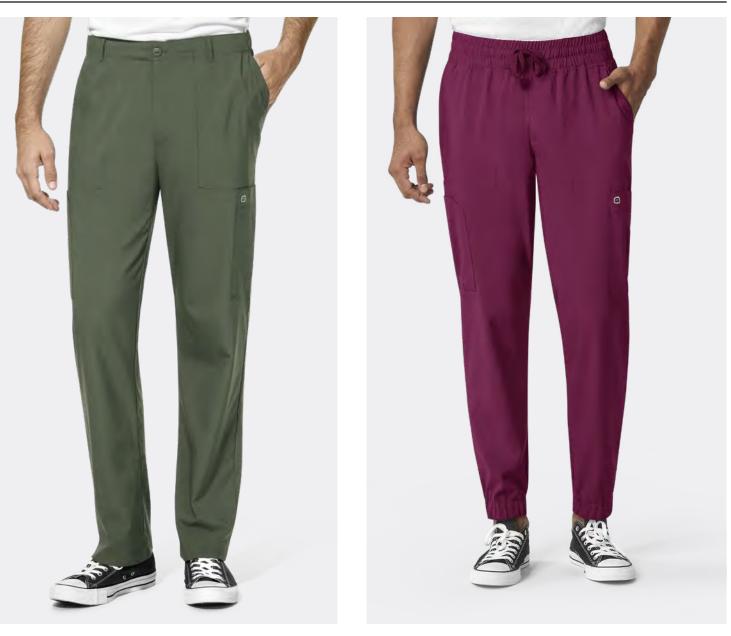

#### 5355 MEN'S FLAT FRONT CARGO PANT

· Flat front elastic waist with inside drawstring, zip fly and

• Two front slant pockets, two cargo pockets with pen slot, one cell phone pocket, and two back pockets with pen

MEN'S MODERN FIT XS - XXL SHORT XS - XXL TALL: XS - XXL (Size M leg opening: 8 ¾")

slot and hook and loop closureHidden gusset and vented bottom

belt loops

| BLAC | CARI | CEIL |
|------|------|------|
| NAVY | PEWT | ROYA |
| WINE | TEAL | GREY |
| WHIT |      |      |

#### 5655 MEN'S CARGO JOGGER PANT

MEN'S MODERN FIT XS - XXL (Size M leg opening: 5 324") Inseam length: Regular: 28 152", Tall: 32 152"

- Full elastic waist and drawstring with zip fly
- Two front slash pockets, two cargo pockets with cell phone pocket and pen slot, two back pockets with pen slot and hook and loop closure
- Slim leg fit with elastic cuff at bottom hem