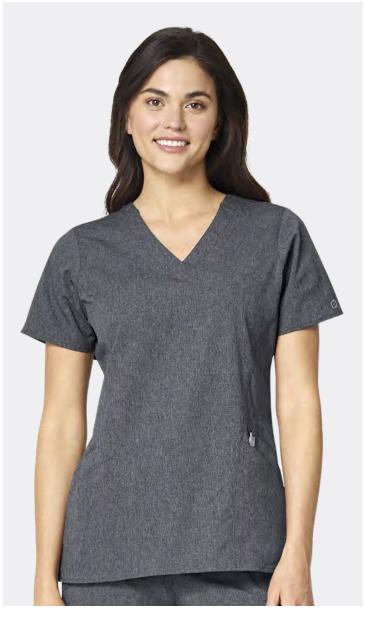

| BLAC | CARI | CEIL |
|------|------|------|
| GRAP | EGGP | NAVY |
| HUNT | GREY | PEWT |
| ROYA | TEAL | WHIT |
| WINE |      |      |

- Two front lower top loading triple pockets including sectional pocket, cell phone pocket, utility pocket and pen slot
- Asymmetrical mock wrap top
- Shoulder badge loop
- Vented sides
- WonderWink silicone ring