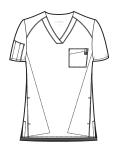

#### 6655 MEN'S COLORBLOCK TOP

MEN'S MODERN FIT XS - XXL (Size M length: front 29", back 30")