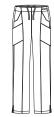

#### 5155 Women's Flat Front Cargo Pant

WOMEN'S MODERN FIT XS - XXL PETITE: XS - XXL TALL: XS - XXL

Straight Leg

• Two front lower top loading lower pockets with hidden three part utility loop

- Shoulder badge loop
- Vented sides
- WonderWink silicone ring