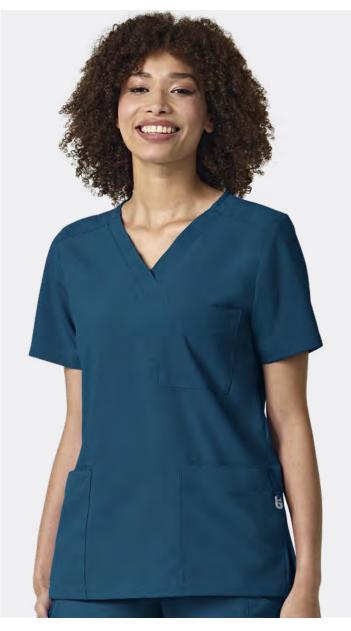

#### 6855 UNISEX 4-POCKET UTILITY TOP

| BLAC | CARI | CEIL |
|------|------|------|
| HUNT | NAVY | PEWT |
| WHIT | ROYA | TEAL |
| WINE |      |      |

- V-neckline
- Shoulder badge loop
- One chest pocket, two roomy top loading lower pockets with hidden multi-purpose accessory loop and additional cell phone pocket
- Side vents
- WonderWink silicone ring