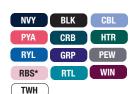

FAITH
WOMEN'S MULTI POCKET CARGO PANT

WOMEN'S MODERN FIT 2S - 2XL PETITE: XS - 2XL TALL: XS - 2XL

(Size M leg opening: 10")

- BLK CBL NVY
  HTR CRB PEW
  RBS\* GRP RYL
- Full elastic waist with full webbed drawstring
- Four front pockets including two lower tossed pockets with hookand-loop fastener, one cargo pocket, and one back pocket with mock dart and signature ID bungee loop Triple-needle stitching at pocket openings
- WonderFLEX LE badge at cargo pocket
- Double-needle stitching at knee, side seams, and along front seams adds extra durability
- Vented bottom