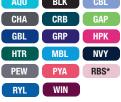

FAITH
WOMEN'S MULTI POCKET CARGO PANT

WOMEN'S MODERN FIT 2S - 2XL PETITE: XS - 2XL TALL: XS - 2XL

(Size M leg opening: 10")

- BLK CBL NVY
  HTR CRB PEW
  RBS\* GRP RYL
- Full elastic waist with full webbed drawstring
- Four front pockets including two lower tossed pockets with hookand-loop fastener, one cargo pocket, and one back pocket with mock dart and signature ID bungee loop Triple-needle stitching at pocket openings
- WonderFLEX LE badge at cargo pocket
- Double-needle stitching at knee, side seams, and along front seams adds extra durability
- Vented bottom

Jogger Leg

| Style #              | 6108                                                                    | 6118                                                                    | 6208                                                                                                  | 8108                                                              | 8908                                                                                      | 5108                                                         | 5308                                                                                                    | 5908                                                                                                                  |
|----------------------|-------------------------------------------------------------------------|-------------------------------------------------------------------------|-------------------------------------------------------------------------------------------------------|-------------------------------------------------------------------|-------------------------------------------------------------------------------------------|--------------------------------------------------------------|---------------------------------------------------------------------------------------------------------|-----------------------------------------------------------------------------------------------------------------------|
| Sketch               |                                                                         |                                                                         |                                                                                                       |                                                                   |                                                                                           |                                                              |                                                                                                         |                                                                                                                       |
| Style                | Verity<br>Women's<br>V-Neck Top                                         | Friendship<br>Women's<br>Henley Top                                     | Patience<br>Women's<br>Curved Notch-<br>Neck Top                                                      | Constance<br>Women's<br>Snap Jacket                               | Serenity<br>Women's<br>Utility Zip<br>Fashion Vest                                        | Faith<br>Women's<br>Multi Pocket<br>Cargo Pant               | Grace<br>Women's<br>Flare Leg Cargo<br>Pant                                                             | Love<br>Women's<br>Utility Cargo Zip<br>Jogger Pant                                                                   |
| Sizes                | 2XS - 5XL                                                               | XS - 3XL                                                                | 2XS - 5XL                                                                                             | XS - 3XL                                                          | XS - 3XL                                                                                  | 2XS-5XL<br>Petite: 2XS-3XL<br>Tall: XS-3XL                   | 2XS-5XL<br>Petite: 2XS-3XL<br>Tall: XS-3XL                                                              | XS-3XL<br>Petite: XS-3XL<br>Tall: XS-3XL                                                                              |
| Fit                  | WM I WTP                                                                | WM I WTP                                                                | WM I WTP                                                                                              | WM I WTP                                                          | WM I WTP                                                                                  | WM I WTP                                                     | WM I WTP                                                                                                | WM I WTP                                                                                                              |
| Pockets              | 4                                                                       | 3                                                                       | 4                                                                                                     | 4                                                                 | 8                                                                                         | 6                                                            | 4                                                                                                       | 6                                                                                                                     |
| Neck/Leg Style       | V-Neck                                                                  | Henley neckline                                                         | Curved Notch-Neck                                                                                     | Crew Neck                                                         | Cadet Collar                                                                              | Boot Cut                                                     | Flare Leg                                                                                               | Jogger Leg                                                                                                            |
| Badge/Utility Loop   | •                                                                       | •                                                                       | •                                                                                                     | •                                                                 | •                                                                                         | •                                                            | •                                                                                                       | •                                                                                                                     |
| Vented Sides/Bottoms | •                                                                       | •                                                                       |                                                                                                       | •                                                                 | •                                                                                         | •                                                            | •                                                                                                       | Zipper vent                                                                                                           |
| Waist                |                                                                         |                                                                         |                                                                                                       |                                                                   | Adjustable                                                                                | Full elastic                                                 | Back elastic                                                                                            | DTM back rib knit<br>back elastic                                                                                     |
| Drawstring           |                                                                         |                                                                         |                                                                                                       |                                                                   | Drawstring                                                                                | Drawstring                                                   | Drawstring                                                                                              |                                                                                                                       |
| Additional Features  | Triple-needle<br>stitching at the<br>dropped shoulder.<br>Vented sides. | Two button<br>curved neck.<br>WonderWink<br>signature triple<br>pocket. | Triple-needle<br>stitching at<br>the dropped<br>shoulder.<br>Curve shaped<br>neck facing<br>overlaps. | Front yoke<br>with two front<br>princess seams.<br>Rib-knit cuff. | Inside mesh<br>pocket for cell<br>phone.<br>Princess seaming.<br>Internal bungee<br>cord. | Double-needle<br>stitching at<br>knee, along front<br>seams. | Triple-needle<br>stitching at front<br>pocket openings.<br>Double-needle<br>stitching at side<br>seams. | Zipper and snap<br>button closure.<br>Two zipper<br>closure front<br>pockets.<br>Elasticized<br>bottom jogger<br>hem. |
| true white - TWH     | TWH                                                                     |                                                                         | TWH                                                                                                   | TWH                                                               |                                                                                           | TWH                                                          | TWH                                                                                                     | TWH                                                                                                                   |
| black - BLK          | BLK                                                                     | BLK                                                                     | BLK                                                                                                   | BLK                                                               | BLK                                                                                       | BLK                                                          | BLK                                                                                                     | BLK                                                                                                                   |
| pewter - <b>PEW</b>  | PEW                                                                     | PEW                                                                     | PEW                                                                                                   | PEW                                                               | PEW                                                                                       | PEW                                                          | PEW                                                                                                     | PEW                                                                                                                   |
| navy - <b>NVY</b>    | NVY                                                                     | NVY                                                                     | NVY                                                                                                   | NVY                                                               | NVY                                                                                       | NVY                                                          | NVY                                                                                                     | NVY                                                                                                                   |
| royal - <b>RYL</b>   | RYL                                                                     | RYL                                                                     | RYL                                                                                                   | RYL                                                               |                                                                                           | RYL                                                          | RYL                                                                                                     | RYL                                                                                                                   |
| ceil blue - CBL      | CBL                                                                     |                                                                         | CBL                                                                                                   |                                                                   |                                                                                           | CBL                                                          | CBL                                                                                                     | CBL                                                                                                                   |
| caribbean blue - CRB | CBR                                                                     |                                                                         | CBR                                                                                                   |                                                                   |                                                                                           | CBR                                                          | CBR                                                                                                     | CRB                                                                                                                   |
| hot pink - HPK       | НРК                                                                     |                                                                         | НРК                                                                                                   |                                                                   |                                                                                           | НРК                                                          | НРК                                                                                                     |                                                                                                                       |
| rose blush - RBS     | RBS*                                                                    | RBS                                                                     | RBS*                                                                                                  |                                                                   |                                                                                           | RBS*                                                         | RBS*                                                                                                    | RBS                                                                                                                   |
| wine - WIN           | WIN                                                                     |                                                                         | WIN                                                                                                   |                                                                   |                                                                                           | WIN                                                          | WIN                                                                                                     | WIN                                                                                                                   |
| papaya - <b>PYA</b>  | PYA                                                                     |                                                                         | PYA                                                                                                   |                                                                   |                                                                                           | PYA                                                          | PYA                                                                                                     |                                                                                                                       |
| charcoal - CHA       | СНА                                                                     | CHA                                                                     | СНА                                                                                                   |                                                                   |                                                                                           | СНА                                                          | СНА                                                                                                     | СНА                                                                                                                   |
| green apple - GAP    | GAP                                                                     |                                                                         | GAP                                                                                                   |                                                                   |                                                                                           | GAP                                                          | GAP                                                                                                     |                                                                                                                       |
| hunter - HTR         | HTR                                                                     |                                                                         | HTR                                                                                                   |                                                                   |                                                                                           | HTR                                                          | HTR                                                                                                     |                                                                                                                       |
| aqua - AQU           | AQU                                                                     |                                                                         | AQU                                                                                                   |                                                                   |                                                                                           | AQU                                                          | AQU                                                                                                     |                                                                                                                       |
| real teal - RTL      | RTL                                                                     |                                                                         | RTL                                                                                                   |                                                                   |                                                                                           | RTL                                                          | RTL                                                                                                     |                                                                                                                       |
| ocean - OCN          | OCN*                                                                    |                                                                         | OCN*                                                                                                  |                                                                   |                                                                                           | OCN*                                                         |                                                                                                         | OCN                                                                                                                   |
| malibu blue - MBL    | MBL                                                                     |                                                                         | MBL                                                                                                   |                                                                   |                                                                                           | MBL                                                          | MBL                                                                                                     |                                                                                                                       |
| galaxy blue - GBL    | GBL                                                                     |                                                                         | GBL                                                                                                   |                                                                   |                                                                                           | GBL                                                          | GBL                                                                                                     |                                                                                                                       |
| grape - GRP          | GRP                                                                     |                                                                         | GRP                                                                                                   |                                                                   |                                                                                           | GRP                                                          | GRP                                                                                                     |                                                                                                                       |