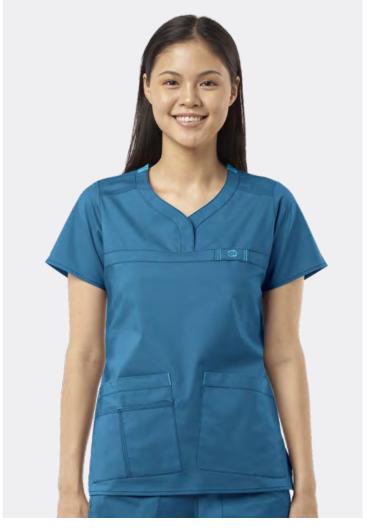

## **CURVED NOTCH-NECK TOP**

WOMEN'S MODERN FIT XS - 2XL

(Size M length: 27 3/4")

- Two front lower tilted patch pockets including one WonderWink signature triple pocket
- Triple-needle stitching at the dropped shoulder
- Curve shaped neck facing overlaps at center front
- Banded front yoke with WonderFLEX LE badge at wearer's left chest
- Vented sides

8108 CONSTANCE **WOMEN'S SNAP JACKET** 

WOMEN'S MODERN FIT XS - 2XL

(Size M length: 27 3/4")

- Two front lower pockets including one WonderWink signature triple pocket
- Curved front neckline
- Front yoke with two front princess seams gives subtle tailoring to the jacket
- WonderFLEX LE badge at wearer's right waist
- Rib-knit cuff