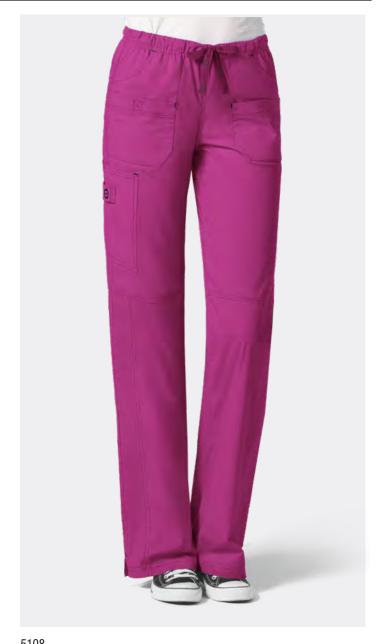

FAITH
WOMEN'S MULTI POCKET CARGO PANT

WOMEN'S MODERN FIT 2S - 2XL PETITE: XS - 2XL TALL: XS - 2XL

(Size M leg opening: 10")

- BLK CBL NVY
  HTR CRB PEW
  RBS\* GRP RYL
- Full elastic waist with full webbed drawstring
- Four front pockets including two lower tossed pockets with hookand-loop fastener, one cargo pocket, and one back pocket with mock dart and signature ID bungee loop Triple-needle stitching at pocket openings
- WonderFLEX LE badge at cargo pocket
- Double-needle stitching at knee, side seams, and along front seams adds extra durability
- Vented bottom