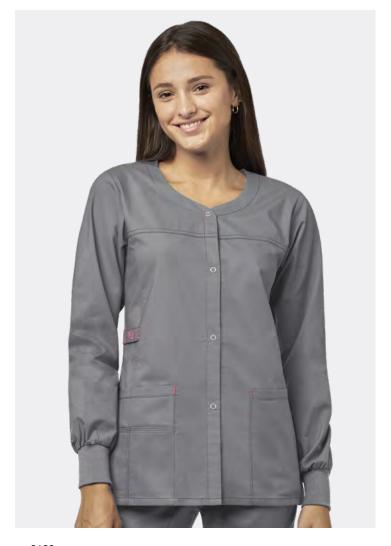

8108 CONSTANCE **WOMEN'S SNAP JACKET** 

WOMEN'S MODERN FIT XS - 2XL

(Size M length: 27 3/4")

- Two front lower pockets including one WonderWink signature triple pocket
- Curved front neckline
- Front yoke with two front princess seams gives subtle tailoring to the jacket
- WonderFLEX LE badge at wearer's right waist
- Rib-knit cuff