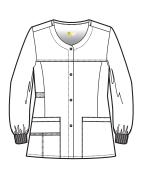

8108 CONSTANCE **WOMEN'S SNAP JACKET** 

WOMEN'S MODERN FIT XS - 2XL

(Size M length: 27 3/4")

- Two front lower pockets including one WonderWink signature triple pocket
- Curved front neckline
- Front yoke with two front princess seams gives subtle tailoring to the jacket
- WonderFLEX LE badge at wearer's right waist
- Rib-knit cuff