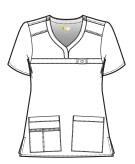

## WONDERFLEX®

6108 VERITY WOMEN'S V-NECK TOP

> WOMEN'S MODERN FIT XS - 2XL

(Size M length: 27 1/4")

- Two front lower tilted patch pockets including one WonderWink signature triple pocket
- Triple-needle stitching at the dropped shoulder
- Two front body darts for superior shaping
- WonderFLEX LE badge above wearer's left pocket
- Vented sides