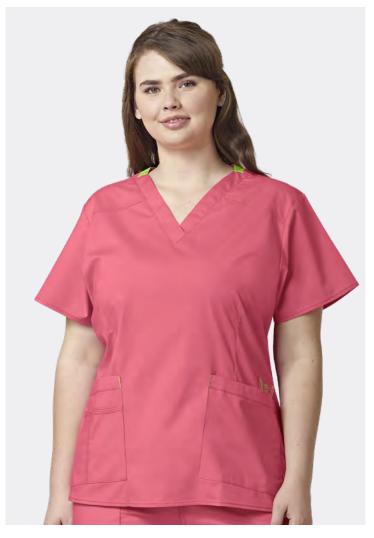

## WONDERFLEX®

6108 VERITY WOMEN'S V-NECK TOP

> WOMEN'S MODERN FIT XS - 2XL

(Size M length: 27 1/4")

- Two front lower tilted patch pockets including one WonderWink signature triple pocket
- Triple-needle stitching at the dropped shoulder
- Two front body darts for superior shaping
- WonderFLEX LE badge above wearer's left pocket
- Vented sides