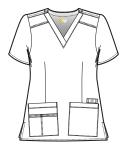

## **CURVED NOTCH-NECK TOP**

WOMEN'S MODERN FIT XS - 2XL

(Size M length: 27 3/4")

- Two front lower tilted patch pockets including one WonderWink signature triple pocket
- Triple-needle stitching at the dropped shoulder
- Curve shaped neck facing overlaps at center front
- Banded front yoke with WonderFLEX LE badge at wearer's left chest
- Vented sides