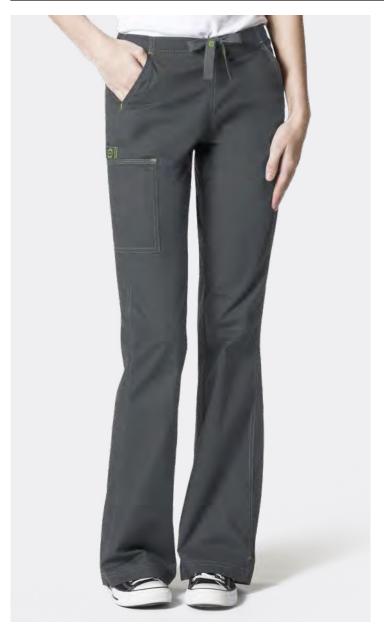

FAITH
WOMEN'S MULTI POCKET CARGO PANT

WOMEN'S MODERN FIT 2S - 2XL PETITE: XS - 2XL TALL: XS - 2XL

(Size M leg opening: 10")

- BLK CBL NVY
  HTR CRB PEW
  RBS\* GRP RYL
- Full elastic waist with full webbed drawstring
- Four front pockets including two lower tossed pockets with hookand-loop fastener, one cargo pocket, and one back pocket with mock dart and signature ID bungee loop Triple-needle stitching at pocket openings
- WonderFLEX LE badge at cargo pocket
- Double-needle stitching at knee, side seams, and along front seams adds extra durability
- Vented bottom