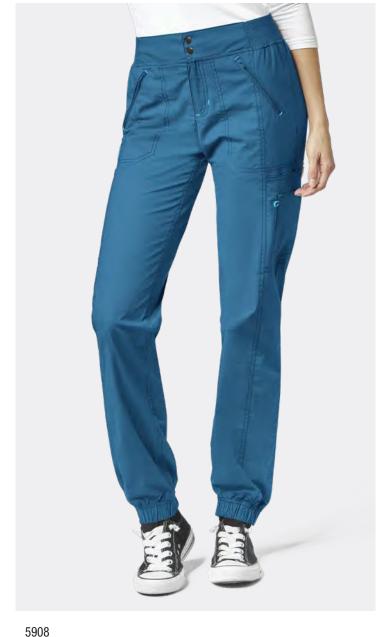

### WOMEN'S MODERN FIT

**LOVE** 

XS - 2XL

(Size M leg opening: 5 1/4")

Inseam length Regular : 30"

**WOMEN'S UTILITY CARGO ZIP JOGGER PANT** 

- Two zipper closure front pockets, two large cargo pockets, one accessory pocket, and one back pocket
- WonderFLEX LE badge at wearer's right side
- Elasticized hem with zipper at back seam

Jogger Leg

| Style #              | 6108                                                                    | 6118                                                                    | 6208                                                                                                  | 8108                                                              | 8908                                                                                      | 5108                                                         | 5308                                                                                                    | 5908                                                                                                                  |
|----------------------|-------------------------------------------------------------------------|-------------------------------------------------------------------------|-------------------------------------------------------------------------------------------------------|-------------------------------------------------------------------|-------------------------------------------------------------------------------------------|--------------------------------------------------------------|---------------------------------------------------------------------------------------------------------|-----------------------------------------------------------------------------------------------------------------------|
| Sketch               |                                                                         |                                                                         |                                                                                                       |                                                                   |                                                                                           |                                                              |                                                                                                         |                                                                                                                       |
| Style                | Verity<br>Women's<br>V-Neck Top                                         | Friendship<br>Women's<br>Henley Top                                     | Patience<br>Women's<br>Curved Notch-<br>Neck Top                                                      | Constance<br>Women's<br>Snap Jacket                               | Serenity<br>Women's<br>Utility Zip<br>Fashion Vest                                        | Faith<br>Women's<br>Multi Pocket<br>Cargo Pant               | Grace<br>Women's<br>Flare Leg Cargo<br>Pant                                                             | Love<br>Women's<br>Utility Cargo Zip<br>Jogger Pant                                                                   |
| Sizes                | 2XS - 5XL                                                               | XS - 3XL                                                                | 2XS - 5XL                                                                                             | XS - 3XL                                                          | XS - 3XL                                                                                  | 2XS-5XL<br>Petite: 2XS-3XL<br>Tall: XS-3XL                   | 2XS-5XL<br>Petite: 2XS-3XL<br>Tall: XS-3XL                                                              | XS-3XL<br>Petite: XS-3XL<br>Tall: XS-3XL                                                                              |
| Fit                  | WM I WTP                                                                | WM I WTP                                                                | WM I WTP                                                                                              | WM I WTP                                                          | WM I WTP                                                                                  | WM I WTP                                                     | WM I WTP                                                                                                | WM I WTP                                                                                                              |
| Pockets              | 4                                                                       | 3                                                                       | 4                                                                                                     | 4                                                                 | 8                                                                                         | 6                                                            | 4                                                                                                       | 6                                                                                                                     |
| Neck/Leg Style       | V-Neck                                                                  | Henley neckline                                                         | Curved Notch-Neck                                                                                     | Crew Neck                                                         | Cadet Collar                                                                              | Boot Cut                                                     | Flare Leg                                                                                               | Jogger Leg                                                                                                            |
| Badge/Utility Loop   | •                                                                       | •                                                                       | •                                                                                                     | •                                                                 | •                                                                                         | •                                                            | •                                                                                                       | •                                                                                                                     |
| Vented Sides/Bottoms | •                                                                       | •                                                                       |                                                                                                       | •                                                                 | •                                                                                         | •                                                            | •                                                                                                       | Zipper vent                                                                                                           |
| Waist                |                                                                         |                                                                         |                                                                                                       |                                                                   | Adjustable                                                                                | Full elastic                                                 | Back elastic                                                                                            | DTM back rib knit<br>back elastic                                                                                     |
| Drawstring           |                                                                         |                                                                         |                                                                                                       |                                                                   | Drawstring                                                                                | Drawstring                                                   | Drawstring                                                                                              |                                                                                                                       |
| Additional Features  | Triple-needle<br>stitching at the<br>dropped shoulder.<br>Vented sides. | Two button<br>curved neck.<br>WonderWink<br>signature triple<br>pocket. | Triple-needle<br>stitching at<br>the dropped<br>shoulder.<br>Curve shaped<br>neck facing<br>overlaps. | Front yoke<br>with two front<br>princess seams.<br>Rib-knit cuff. | Inside mesh<br>pocket for cell<br>phone.<br>Princess seaming.<br>Internal bungee<br>cord. | Double-needle<br>stitching at<br>knee, along front<br>seams. | Triple-needle<br>stitching at front<br>pocket openings.<br>Double-needle<br>stitching at side<br>seams. | Zipper and snap<br>button closure.<br>Two zipper<br>closure front<br>pockets.<br>Elasticized<br>bottom jogger<br>hem. |
| true white - TWH     | TWH                                                                     |                                                                         | TWH                                                                                                   | TWH                                                               |                                                                                           | TWH                                                          | TWH                                                                                                     | TWH                                                                                                                   |
| black - BLK          | BLK                                                                     | BLK                                                                     | BLK                                                                                                   | BLK                                                               | BLK                                                                                       | BLK                                                          | BLK                                                                                                     | BLK                                                                                                                   |
| pewter - <b>PEW</b>  | PEW                                                                     | PEW                                                                     | PEW                                                                                                   | PEW                                                               | PEW                                                                                       | PEW                                                          | PEW                                                                                                     | PEW                                                                                                                   |
| navy - <b>NVY</b>    | NVY                                                                     | NVY                                                                     | NVY                                                                                                   | NVY                                                               | NVY                                                                                       | NVY                                                          | NVY                                                                                                     | NVY                                                                                                                   |
| royal - <b>RYL</b>   | RYL                                                                     | RYL                                                                     | RYL                                                                                                   | RYL                                                               |                                                                                           | RYL                                                          | RYL                                                                                                     | RYL                                                                                                                   |
| ceil blue - CBL      | CBL                                                                     |                                                                         | CBL                                                                                                   |                                                                   |                                                                                           | CBL                                                          | CBL                                                                                                     | CBL                                                                                                                   |
| caribbean blue - CRB | CBR                                                                     |                                                                         | CBR                                                                                                   |                                                                   |                                                                                           | CBR                                                          | CBR                                                                                                     | CRB                                                                                                                   |
| hot pink - HPK       | НРК                                                                     |                                                                         | НРК                                                                                                   |                                                                   |                                                                                           | НРК                                                          | НРК                                                                                                     |                                                                                                                       |
| rose blush - RBS     | RBS*                                                                    | RBS                                                                     | RBS*                                                                                                  |                                                                   |                                                                                           | RBS*                                                         | RBS*                                                                                                    | RBS                                                                                                                   |
| wine - WIN           | WIN                                                                     |                                                                         | WIN                                                                                                   |                                                                   |                                                                                           | WIN                                                          | WIN                                                                                                     | WIN                                                                                                                   |
| papaya - <b>PYA</b>  | PYA                                                                     |                                                                         | PYA                                                                                                   |                                                                   |                                                                                           | PYA                                                          | PYA                                                                                                     |                                                                                                                       |
| charcoal - CHA       | СНА                                                                     | CHA                                                                     | СНА                                                                                                   |                                                                   |                                                                                           | СНА                                                          | СНА                                                                                                     | СНА                                                                                                                   |
| green apple - GAP    | GAP                                                                     |                                                                         | GAP                                                                                                   |                                                                   |                                                                                           | GAP                                                          | GAP                                                                                                     |                                                                                                                       |
| hunter - HTR         | HTR                                                                     |                                                                         | HTR                                                                                                   |                                                                   |                                                                                           | HTR                                                          | HTR                                                                                                     |                                                                                                                       |
| aqua - AQU           | AQU                                                                     |                                                                         | AQU                                                                                                   |                                                                   |                                                                                           | AQU                                                          | AQU                                                                                                     |                                                                                                                       |
| real teal - RTL      | RTL                                                                     |                                                                         | RTL                                                                                                   |                                                                   |                                                                                           | RTL                                                          | RTL                                                                                                     |                                                                                                                       |
| ocean - OCN          | OCN*                                                                    |                                                                         | OCN*                                                                                                  |                                                                   |                                                                                           | OCN*                                                         |                                                                                                         | OCN                                                                                                                   |
| malibu blue - MBL    | MBL                                                                     |                                                                         | MBL                                                                                                   |                                                                   |                                                                                           | MBL                                                          | MBL                                                                                                     |                                                                                                                       |
| galaxy blue - GBL    | GBL                                                                     |                                                                         | GBL                                                                                                   |                                                                   |                                                                                           | GBL                                                          | GBL                                                                                                     |                                                                                                                       |
| grape - GRP          | GRP                                                                     |                                                                         | GRP                                                                                                   |                                                                   |                                                                                           | GRP                                                          | GRP                                                                                                     |                                                                                                                       |