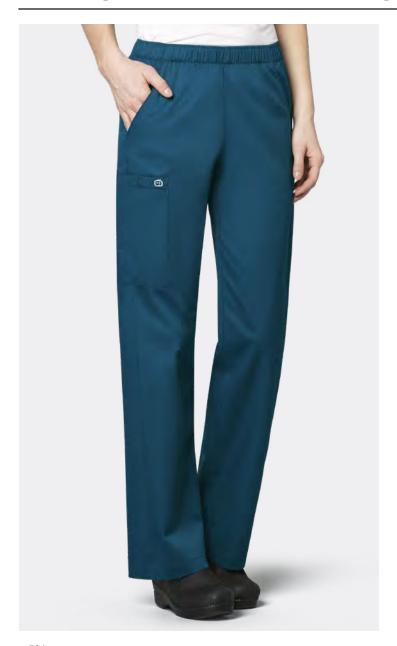

#### 501 **WOMEN'S PULL-ON CARGO PANT**

WOMEN'S CLASSIC FIT XS - XXL PETITE: XS - XXL TALL: XS - XXL

(Size M leg opening: 9")

- WHIT PEWT
- Full elastic waist, front rise sits slightly below natural waist with higher back rise for more coverage
- . Two front slash pockets, one cargo pocket with utility loop, one pen slot, and one cell phone pocket