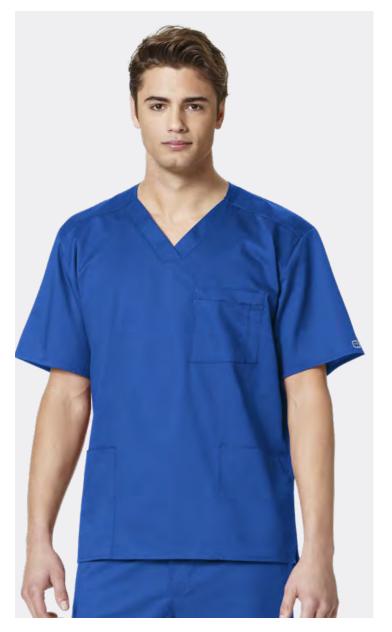

### **MEN'S V-NECK TOP**

MEN'S CLASSIC FIT XS - XXL

(Size M length: front 30", back 31")

- WHIT WINE ROYA
- Two front lower pockets and one double chest pocket with utility loop
- Modified V-neck and shoulder detail for a sporty, masculine look
- · Longer back length
- Vented sides

- One double chest pocket with utility loop
- Vented sides

- Two front lower pockets with utility loop, one pen slot, one cell phone pocket, and one inside tablet pocket
- Soft rib knit cuffs
- Easy front snap closure
- Vented sides