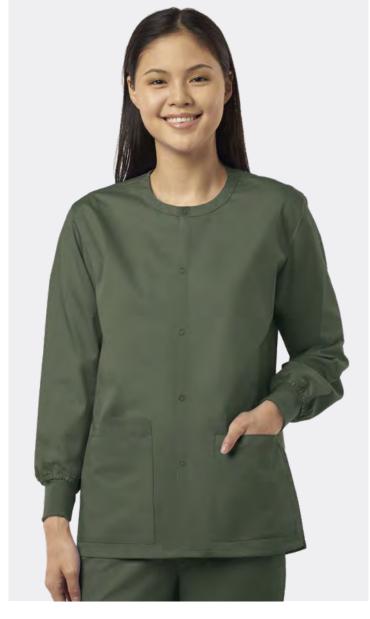

- One double chest pocket with utility loop
- Vented sides

- Two front lower pockets with utility loop, one pen slot, one cell phone pocket, and one inside tablet pocket
- Soft rib knit cuffs
- Easy front snap closure
- Vented sides