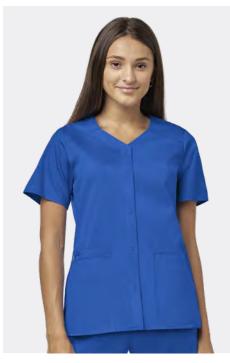

### **MEN'S V-NECK TOP**

MEN'S CLASSIC FIT XS - XXL

(Size M length: front 30", back 31")

- WHIT WINE ROYA
- Two front lower pockets and one double chest pocket with utility loop
- Modified V-neck and shoulder detail for a sporty, masculine look
- · Longer back length
- Vented sides

- One double chest pocket with utility loop
- Vented sides

- Two front lower pockets with utility loop, one pen slot, one cell phone pocket, and one inside tablet pocket
- Soft rib knit cuffs
- Easy front snap closure
- Vented sides