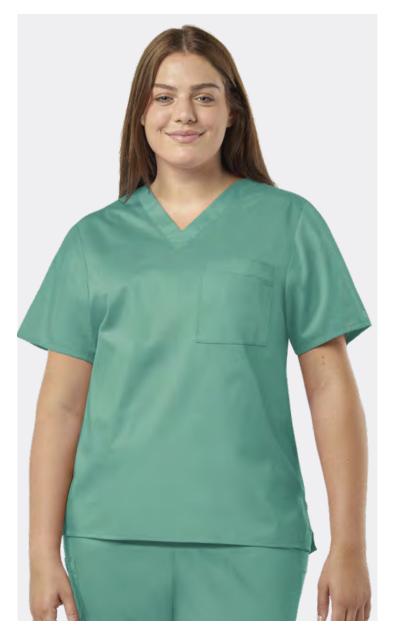

101 **WOMEN'S** V-NECK TOP

WOMEN'S CLASSIC FIT XS - XXL

(Size M length: 28 1/4")

102 **WOMEN'S MOCK WRAP TOP** 

WOMEN'S CLASSIC FIT XS - XXL

(Size M length: 28 1/4")

- Two front lower pockets with utility loop, one pen slot, and one cell phone pocket
- Soft line V-neck shape
- Vented sides