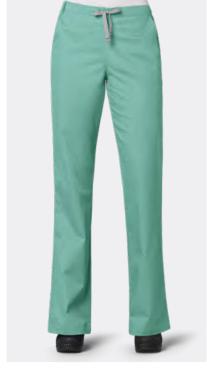

WOMEN'S CLASSIC FIT XS - XXL (Size M length: 29 1/4")

145

**WOMEN'S** 

EGGP WHIT NAVY GRAP GREY PEWT TEAL

- Two front lower pockets with utility loop, one pen slot, and one cell phone pocket
- Dyed-to-match knit side panels and front waist tie
- Longer front length