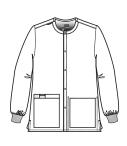

Straight Leg

100 Unisex V-Neck top

UNISEX FIT XS - XXL (Size M length:27 ¾") BLAC CARI CEIL
HUNT EGGP PEWT
NAVY GRAP GREY
TEAL WHIT WINE
ROYA

800 UNISEX SNAP FRONT JACKET

UNISEX FIT XS - XXL (Size M length: front 29 ¾") BLAC WINE CEIL
NAVY TEAL PEWT

- One double chest pocket with utility loop
- Vented sides

- Two front lower pockets with utility loop, one pen slot, one cell phone pocket, and one inside tablet pocket
- Soft rib knit cuffs
- Easy front snap closure
- Vented sides