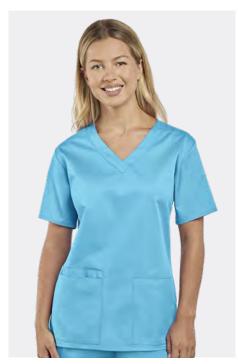

101 **WOMEN'S** V-NECK TOP

WOMEN'S CLASSIC FIT XS - XXL

(Size M length: 28 1/4")

102 **WOMEN'S MOCK WRAP TOP** 

WOMEN'S CLASSIC FIT XS - XXL

(Size M length: 28 1/4")

- Two front lower pockets with utility loop, one pen slot, and one cell phone pocket
- Soft line V-neck shape
- Vented sides