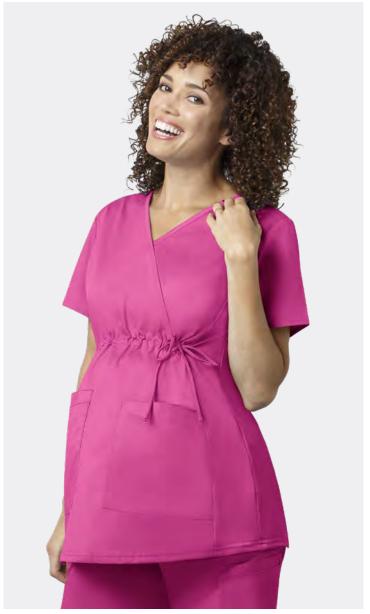

WOMEN'S CLASSIC FIT XS - XXL (Size M length: 29 1/4")

145

**WOMEN'S** 

EGGP WHIT NAVY GRAP GREY PEWT TEAL

- Two front lower pockets with utility loop, one pen slot, and one cell phone pocket
- Dyed-to-match knit side panels and front waist tie
- Longer front length