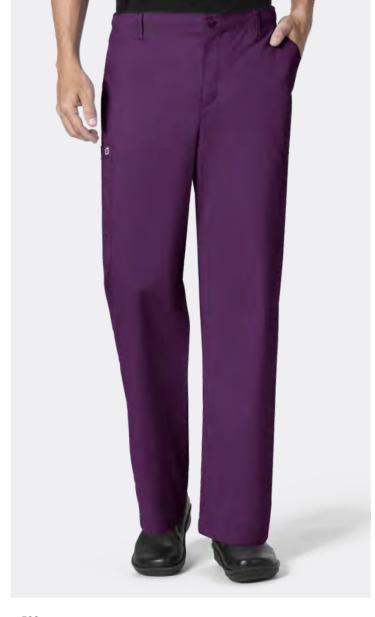

#### 503 MEN'S **CARGO PANT**

MEN'S CLASSIC FIT XS - XXL SHORT: XS - XXL TALL: XS - XXL

(Size M leg opening: 9 3/4")

- Fully constructed waist, functional fly with button closure, full inner drawstring, back elastic, and five belt loops
- Two front slash pockets, two cargo pockets including one double cargo pocket, one pen slot, one cell phone pocket, and one back pocket