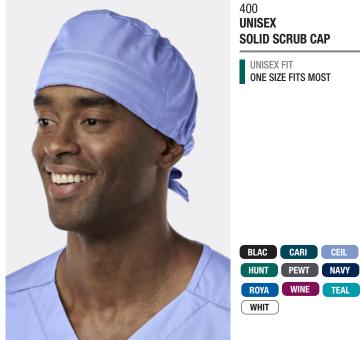

- Back tie closure, covered elastic band
- Terry cloth sweat band inside
- WonderWink logo at center back