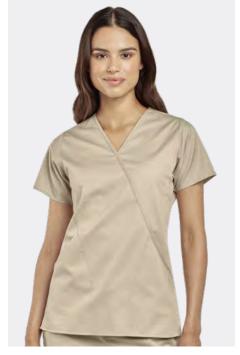

- Two front lower slash pockets, one cell phone pocket at right pocket
- Slimming, sporty princess seam lines for added shape
- Vented sides

WOMEN'S CLASSIC FIT XS - XXL

(Size M length: 27 3/4")

- Two front lower pockets with utility loop, one pen slot, and one cell phone pocket
- · Easy front snap closure
- Vented sides